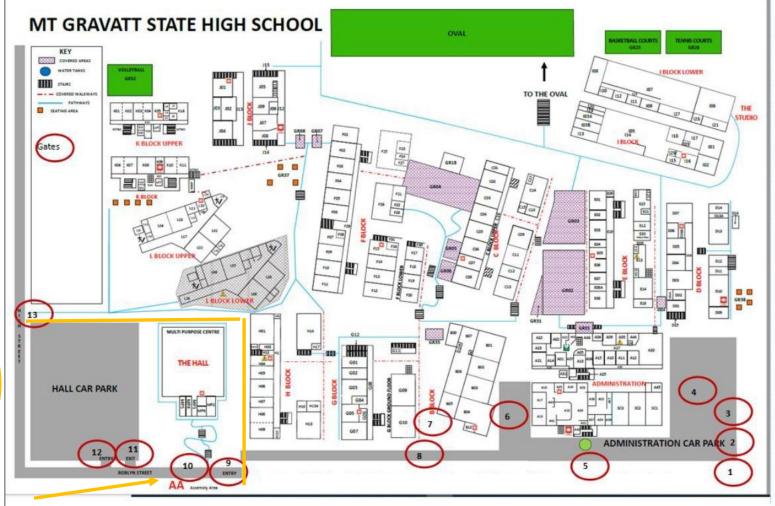

## Southern Districts Basketball Access to Hall

Entry via Creighton Street - gate 10. It is at the discretion of SDB if gates 9, 11 and 12 are open

Gate 1 = Loreburn St Main Entrance

Gate 2 = Loreburn St Pedestrian Entrance

Gate 3 = Loreburn St Pedestrian Internal

Gate 4 = A Block North Internal

Gate 5 = Stourbridge St Pedestrian Entrance

Gate 6 = A Block South Internal

Gate 7 = B Block Internal

Gate 8 = Stourbridge St Internal

Gate 9 = Hall Vehicle Access

Gate 10 = Hall Pedestrian

Gate 11 = Hall Carpark Exit

Gate 12 = Hall Carpark Entrance

Gate 13 = Bus Stop Pedestrian Entry via Loreburn Street (gate 1 and 2) is not permitted. Due to weekend school groups, access to the school grounds is not permitted.

Entry via gate 10 only. It is at the discretion of SDB if gates 9, 11 and 12 are open